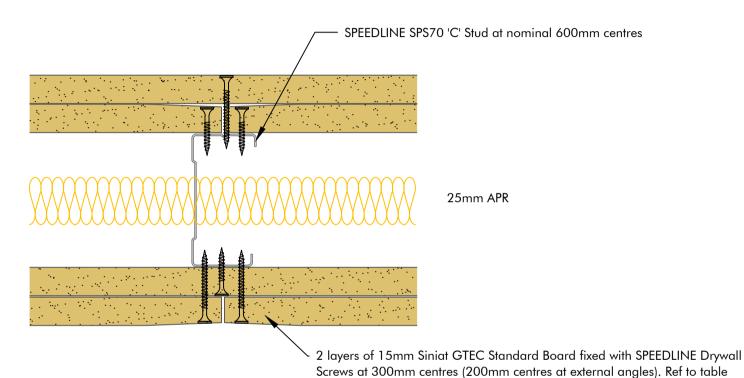

| Board Thickness | Speedline Drywall Fixing Length |
|-----------------|---------------------------------|
| 12.5mm & 15mm   | 25mm                            |
| 12.5mm + 12.5mm | 25mm + 38mm                     |
| 12.5mm + 15mm   | 25mm + 42mm                     |
| 15mm + 15mm     | 25mm + 42mm                     |

'C' Stud - Staggered Joint Double Layer

Details to be read in conjunction with project specification guidelines

Adsetts House, 16 Europa View, Sheffield Business Park, Sheffield, S9 1XH.

T: 0114 231 8030

for fixing length.

E: enquiries@speedlinedrywall.co.uk